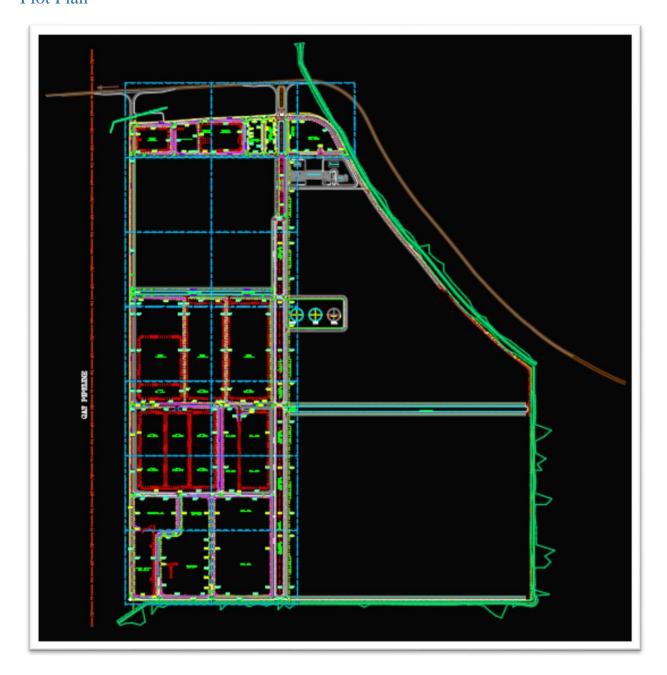

### Farzanegn Oil Refinery

Client: Namvaran Pazhouhesh va Tose-a (Namvaran P&T) Main Client: Farzanegan Energy Pars

- > Tender Packages for ground improvement, civil and building works
- > Feed Pipeline design (12 Km)
- ➤ Architectural/Structural Design of Buildings
- ➤ Culvert design for cross with State Highway
- ➤ Foundation Design for Above ground Storage Tanks
- ➤ Pipe Racks
- > Foundation for Fixed Equipment
- ➤ Pile Design

#### Plot Plan