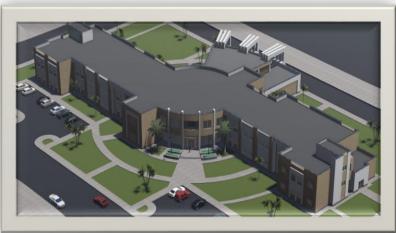

## BandarAbbas 220 Bed Hospital

Client: Nik Darman Kourosh

A 10 story Building with 36000 Sq. M floor area in south of Iran with special Architectural design was a real challenge in structural design with 7meter long cantilevers on a round building.

ATM assisted client in conceptual structural design to address all performance design requirements.