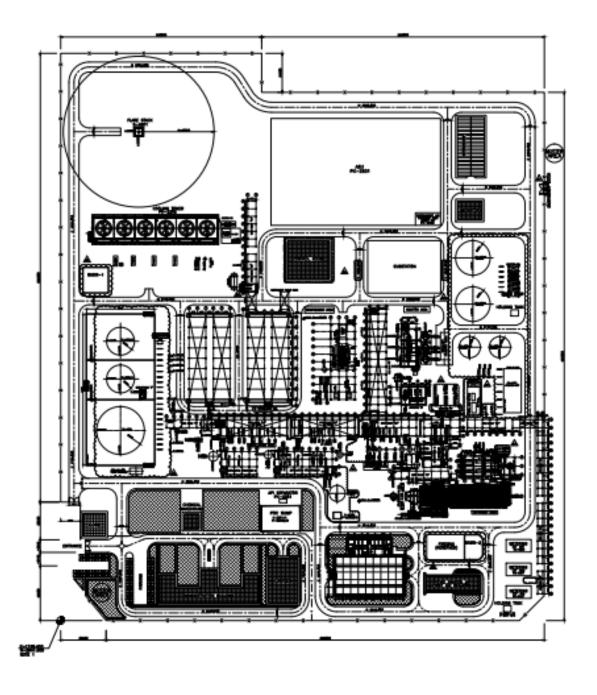

#### Qeshm Utility Plant (HRSG and Water Desalination Unit)

Client: Namvaran Pazhouhesh va Tose-a (Namvaran P&T) Main Client: Qeshm Pasargad Company.

- Foundation for HRSG boilers
- ❖ Basic and Detail Design for Buildings (Control Building and Substation, Admin Building, Canteen, Fire Station, Repair Workshop Building)
- Foundation for boilers
- Foundation for Pump and Compressors
- Interconnection Pipe racks
- Water Storage Tanks
- Industrial Wastewater Collection Pit
- ❖ Special Design for Ground Improvement (Deep Soil Mixing Method)

#### Plot Plan