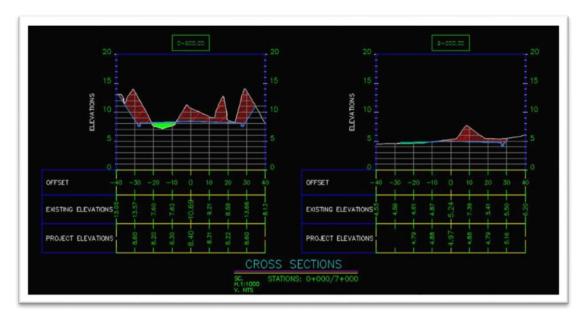

- Scope of work for site surveying package
- Ground improvement study
- ❖ Site grading study to minimize cost of site preparation
- Preliminary rough grading drawings and site level design
- Design of temporary and permanent access ways to site
- ❖ Geometric design of on plot roads and streets
- ❖ Design for engineered embankments, flexible and rigid pavements
- Slope stability analysis and retaining wall design
- Drainage design including:
  - ➤ Hydrological and climatological data collection and analysis and flood mitigation study and design
  - > Flood control design
  - > Surface run-off study and drainage system design
  - > Underground drainage systems
  - ➤ Chemical plant drainage networks including oily water systems, potentially oily water, blow downs and clean waters
  - > Sanitary sewer networks and spetic tanks
  - Composite underground drawings, 3d modelling and coordination through Aveva PDMS