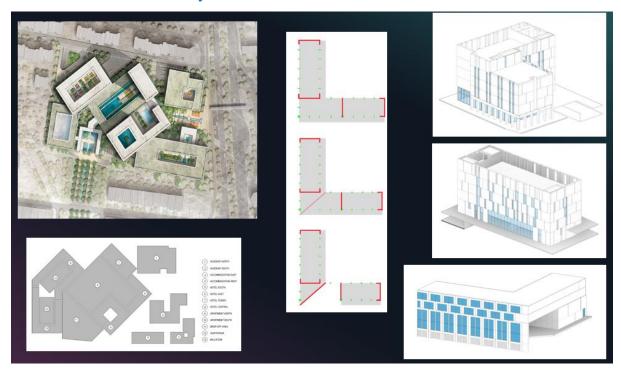

## BandarAbbas 220 Bed Hospital

Client: Nik Darman Kourosh

A 10 story Building with 36000 Sq. M floor area in south of Iran with special Architectural design was a real challenge in structural design with 7meter long cantilevers on a round building.

ATM assisted client in conceptual structural design to address all performance design requirements.

## BandarAbbas Hospital