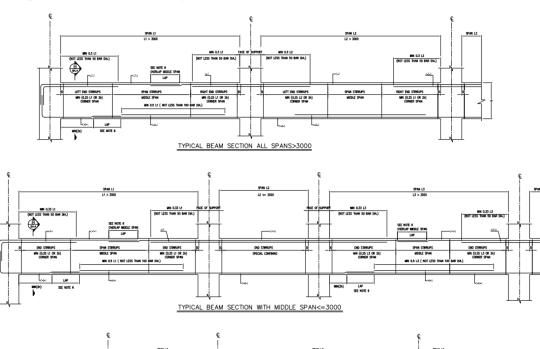

e design of foundations, base plates and connections, taking into considerations all the design code requirements and the appropriate checks



### Summary of Completed and On-going Projects

### Farzanegn Oil Refinery

Client: Namvaran Pazhouhesh va Tose-a (Namvaran P&T) Main Client: Farzanegan Energy Pars

- > Tender Packages for ground improvement, civil and building works
- > Feed Pipeline design (12 Km)
- ➤ Architectural/Structural Design of Buildings
- ➤ Culvert design for cross with State Highway
- ➤ Foundation Design for Above ground Storage Tanks
- ➤ Pipe Racks
- > Foundation for Fixed Equipment
- ➤ Pile Design

#### Plot Plan





# **Under Ground Composite**







## Work Shop & Ware House & Yard Office Building















## Sample standard Drawing for Concrete Structure







TYPICAL COLUMN



# Pile Design for Storage Tanks







# Storage Tank Foundation







### PDMS Modelling (Civil Items)



# Storm and Sanitary Analysis





#### Qeshm Utility Plant (HRSG and Water Desalination Unit)

Client: Namvaran Pazhouhesh va Tose-a (Namvaran P&T) Main Client: Qeshm Pasargad Company.

- Foundation for HRSG boilers
- ❖ Basic and Detail Design for Buildings (Control Building and Substation, Admin Building, Canteen, Fire Station, Repair Workshop Building)
- Foundation for boilers
- Foundation for Pump and Compressors
- Interconnection Pipe racks
- Water Storage Tanks
- Industrial Wastewater Collection Pit
- ❖ Special Design for Ground Improvement (Deep Soil Mixing Method)

ATM also provided Engineering Supervision during construction Works Period

#### Plot Pl