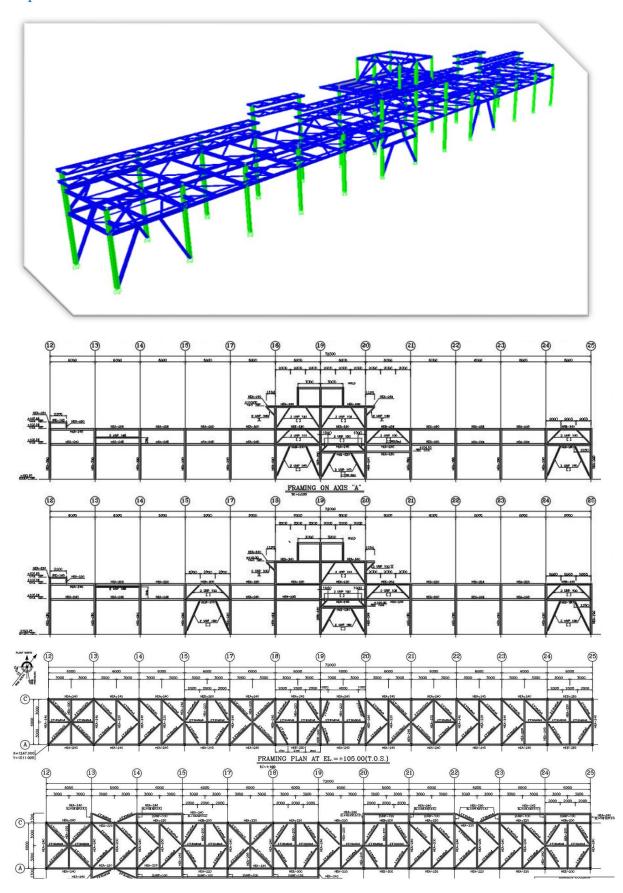

## Sample standard Drawing for Concrete Structure

TYPICAL COLUMN

# Pipe Rack

# Pipe Bridge

## **Equipment Structures**