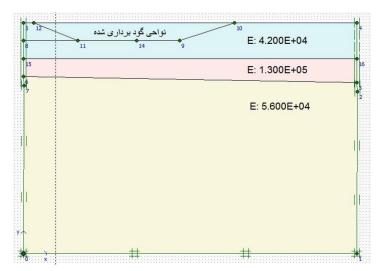

#### APG Gum Removal

Client: Namvaran Pazhouhesh va Tose-a (Namvaran P&T) Main Client: Tabriz Petrochemical Company

This was an Upgrade Project in Tabriz Petrochemical, Northwest Iran.

Our Scope of work was to provide structural design services including equipment supporting structure, rotary equipment foundation design.

## **Equipment Structures**







# Foundation of Tower













## BandarAbbas 220 Bed Hospital

Client: Nik Darman Kourosh

A 10 story Building with 36000 Sq. M floor area in south of Iran with special Architectural design was a real challenge in structural design with 7meter long cantilevers on a round building.

ATM assisted client in conceptual structural design to address all performance design requirements.

## BandarAbbas Hospital









# Plaxis













# Siah-kal green house project

Client: Exir Sanat Company

ATM provided design review service to our client for this Composite Aluminium and glass light Building for in agricultural industry.

## SAP Model







## Precast Pile production factory

Client: Exir Sanat Company

ATM designed a reinforced concrete Industrial Building which houses production line for precast concrete piles in Abadan South of Iran.

#### Structure Model











## Rotana Hotels

## Client: WME Consulting Engineer

In This project ATM served our client by detailed structural design of hotel buildings in Isfahan designed by WME.

# Isfahan Hotel & Academy









## Creek Tower Dubai

Client: WME Consulting Engineer

ATM has completed a conceptual and detailed design for two 16 and 70-story residential