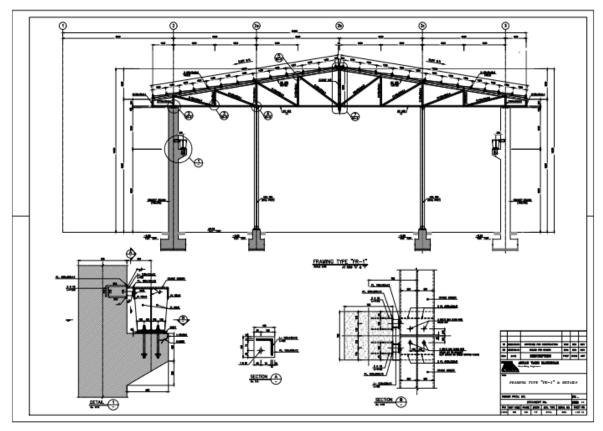

Kourosh

A 10 story Building with 36000 Sq. M floor area in south of Iran with special Architectural design was a real challenge in structural design with 7meter long cantilevers on a round building.

ATM assisted client in conceptual structural design to address all performance design requirements.

## BandarAbbas Hospital









# Plaxis













# Siah-kal green house project

Client: Exir Sanat Company

ATM provided design review service to our client for this Composite Aluminium and glass light Building for in agricultural industry.

## SAP Model







## Precast Pile production factory

Client: Exir Sanat Company

ATM designed a reinforced concrete Industrial Building which houses production line for precast concrete piles in Abadan South of Iran.

#### Structure Model











## Rotana Hotels

## Client: WME Consulting Engineer

In This project ATM served our client by detailed structural design of hotel buildings in Isfahan designed by WME.

# Isfahan Hotel & Academy









## Creek Tower Dubai

Client: WME Consulting Engineer

ATM has completed a conceptual and detailed design for two 16 and 70-story residential Towers in Dubai under close collaboration with Client.

For this project ATM had to incorporate wind tunnel results in structural design which was successfully completed by ATM.



# Dubai Creek Harbour







#### Methanol Soroush

Client: ThinkXpert Company

Main Client: Pasargad Energy Development Co. (PEDC)

Located in special Energy Zone in Parsian, Iran, Methanol Soroush is a chemical Plant in Soroush Energy Complex awarded to an EPC contr