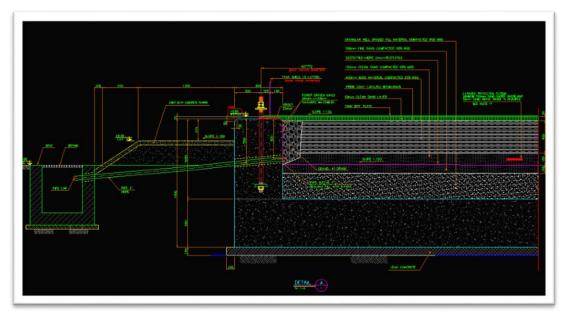

ign code requirements and the appropriate checks



### Summary of Completed and On-going Projects

### Farzanegn Oil Refinery

Client: Namvaran Pazhouhesh va Tose-a (Namvaran P&T) Main Client: Farzanegan Energy Pars

- > Tender Packages for ground improvement, civil and building works
- > Feed Pipeline design (12 Km)
- ➤ Architectural/Structural Design of Buildings
- ➤ Culvert design for cross with State Highway
- ➤ Foundation Design for Above ground Storage Tanks
- ➤ Pipe Racks
- > Foundation for Fixed Equipment
- ➤ Pile Design

#### Plot Plan





# **Under Ground Composite**







## Work Shop & Ware House & Yard Office Building















## Sample standard Drawing for Concrete Structure







TYPICAL COLUMN



# Pile Design for Storage Tanks







# Storage Tank Foundation







### PDMS Modelling (Civil Items)



# Storm and Sanitary Analysis





#### Qeshm Utility Plant (HRSG and Water Desalination Unit)

Client: Namvaran Pazhouhesh va Tose-a (Namvaran P&T) Main Client: Qeshm Pasargad Company.

- Foundation for HRSG boilers
- ❖ Basic and Detail Design for Buildings (Control Building and Substation, Admin Building, Canteen, Fire Station, Repair Workshop Building)
- Foundation for boilers
- Foundation for Pump and Compressors
- Interconnection Pipe racks
- Water Storage Tanks
- Industrial Wastewater Collection Pit
- ❖ Special Design for Ground Improvement (Deep Soil Mixing Method)

ATM also provided Engineering Supervision during construction Works Period

#### Plot Plan





#### **Entrance Gate**







# Work Shop







# Pipe Rack









# Laboratory/M