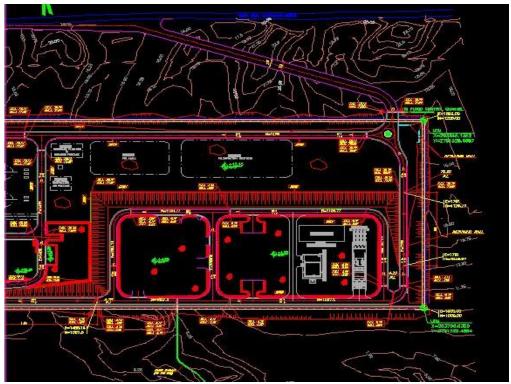

n second Phase of petrochemical industry zones.

Our scope of work comprised foundation design for Above ground storage tanks as well as cold Tanks, all civil and drainage works, Buildings (Architectural /Structural)

ATM also undertook tender package preparation for civil works.

#### Road & Drainage & Paving





### Methanol Tank Foundation





#### Compressor Foundation Time History Analysis









# Administration Building



## Culvert





# Pipe Bridge





## Mokran Seawater Intake / Pipeline Project

Client: Namvaran Pazhouhesh va Tose-a (Namvaran P&T) Main Client: Mokran Abniroo Company

In this project ATM undertook Basic design for Buildings and site preparation and Infrastructures as well as a 30Km pipe line for transmission of water.

#### Drainage System Basic Design







# Road Layout Basic Design



# Water Pipe Line











#### Restaurant











# **Entrance Building**







### Fire Station & Clinic









# **Administration Building**











## **PKT Project**

Client: Peyman Keyhan Teb Company

This Project comprised a Production Building for Medical items and ATM conducted detailed structural design of production building made of reinforced concrete structure including foundation for production machinery in basic and detailed phases.

## Concrete & Steel Structure







## Foundation Plan



FOUNDATION FORMWORK & ADD BAR PLAN



## Steel Structure





#### **Bushehr Petrochemical Plant**

Client: ThinkXpert Company

Main Client: Bushehr Petrochemical Company

This Megaproject was comprising 3 production sites with various process