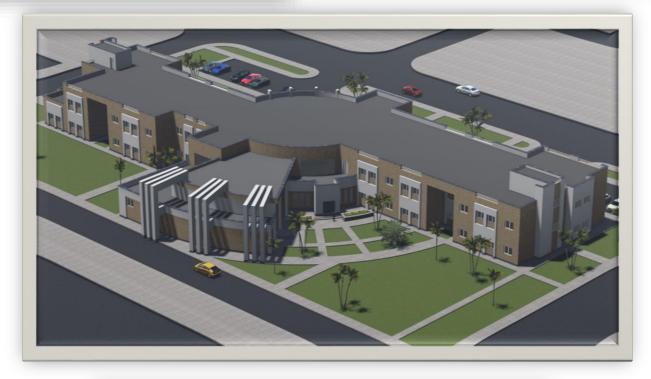

## BandarAbbas 220 Bed Hospital

Client: Nik Darman Kourosh

A 10 story Building with 36000 Sq. M floor area in south of Iran with special Architectural design was a real challenge in structural design with 7meter long cantilevers on a round building.

ATM assisted client in conceptual structural design to address all performance design requirements.