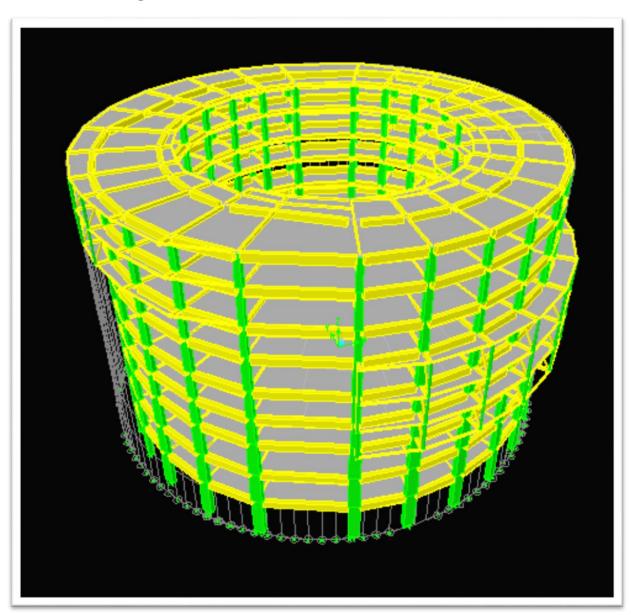

## BandarAbbas 220 Bed Hospital

Client: Nik Darman Kourosh

A 10 story Building with 36000 Sq. M floor area in south of Iran with special Architectural design was a real challenge in structural design with 7meter long cantilevers on a round building.

ATM assisted client in conceptual structural design to address all performance design requirements.

## BandarAbbas Hospital