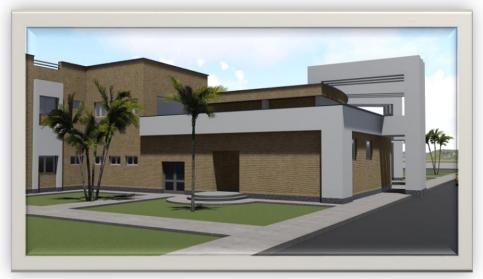

## BandarAbbas 220 Bed Hospital

Client: Nik Darman Kourosh

A 10 story Building with 36000 Sq. M floor area in south of Iran with special Architectural design was a real challenge in structural design with 7meter long cantilevers on a round building.

ATM assisted client in conceptual structural design to address all performance design requirements.