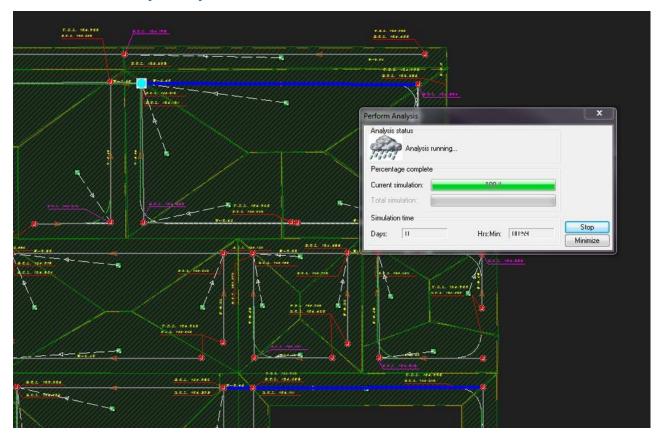

leted and On-going Projects

### Farzanegn Oil Refinery

Client: Namvaran Pazhouhesh va Tose-a (Namvaran P&T) Main Client: Farzanegan Energy Pars

- > Tender Packages for ground improvement, civil and building works
- > Feed Pipeline design (12 Km)
- ➤ Architectural/Structural Design of Buildings
- ➤ Culvert design for cross with State Highway
- ➤ Foundation Design for Above ground Storage Tanks
- ➤ Pipe Racks
- > Foundation for Fixed Equipment
- ➤ Pile Design

#### Plot Plan





# **Under Ground Composite**







## Work Shop & Ware House & Yard Office Building















## Sample standard Drawing for Concrete Structure







TYPICAL COLUMN



# Pile Design for Storage Tanks







# Storage Tank Foundation







### PDMS Modelling (Civil Items)



# Storm and Sanitary Analysis





#### Qeshm Utility Plant (HRSG and Water Desalination Unit)

Client: Namvaran Pazhouhesh va Tose-a (Namvaran P&T) Main Client: Qeshm Pasargad Company.

- Foundation for HRSG boilers
- ❖ Basic and Detail Design for Buildings (Control Building and Substation, Admin Building, Canteen, Fire Station, Repair Workshop Building)
- Foundation for boilers
- Foundation for Pump and Compressors
- Interconnection Pipe racks
- Water Storage Tanks
- Industrial Wastewater Collection Pit
- ❖ Special Design for Ground Improvement (Deep Soil Mixing Method)

ATM also provided Engineering Supervision during construction Works Period

#### Plot Plan





#### **Entrance Gate**







# Work Shop







# Pipe Rack









# Laboratory/Marshalling/ MCC Building















### Demercaptanization Unit

Cl