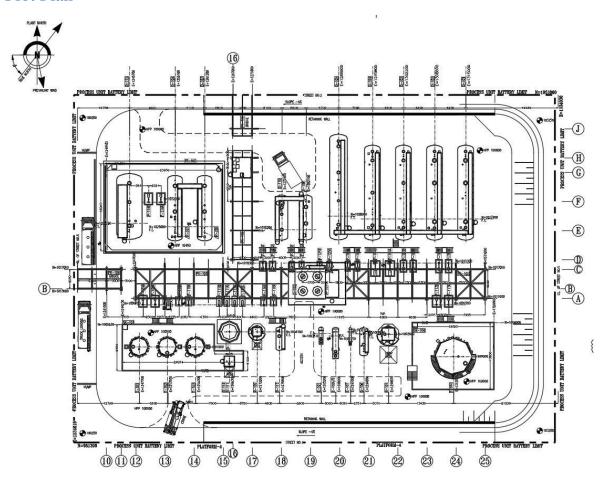

### Farzanegn Oil Refinery

Client: Namvaran Pazhouhesh va Tose-a (Namvaran P&T) Main Client: Farzanegan Energy Pars

- > Tender Packages for ground improvement, civil and building works
- > Feed Pipeline design (12 Km)
- ➤ Architectural/Structural Design of Buildings
- ➤ Culvert design for cross with State Highway
- ➤ Foundation Design for Above ground Storage Tanks
- ➤ Pipe Racks
- > Foundation for Fixed Equipment
- ➤ Pile Design

#### Plot Plan