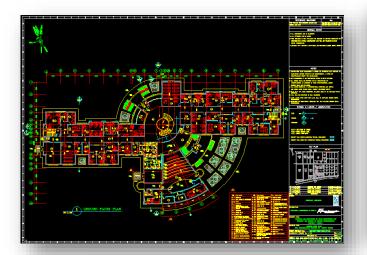

## BandarAbbas 220 Bed Hospital

Client: Nik Darman Kourosh

A 10 story Building with 36000 Sq. M floor area in south of Iran with special Architectural design was a real challenge in structural design with 7meter long cantilevers on a round building.

ATM assisted client in conceptual structural design to address all performance design requirements.