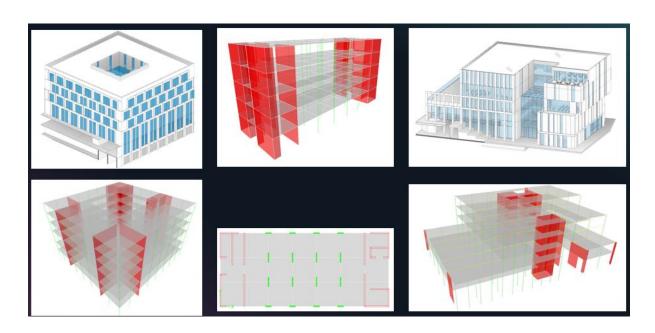

## BandarAbbas 220 Bed Hospital

Client: Nik Darman Kourosh

A 10 story Building with 36000 Sq. M floor area in south of Iran with special Architectural design was a real challenge in structural design with 7meter long cantilevers on a round building.

ATM assisted client in conceptual structural design to address all performance design requirements.

## BandarAbbas Hospital