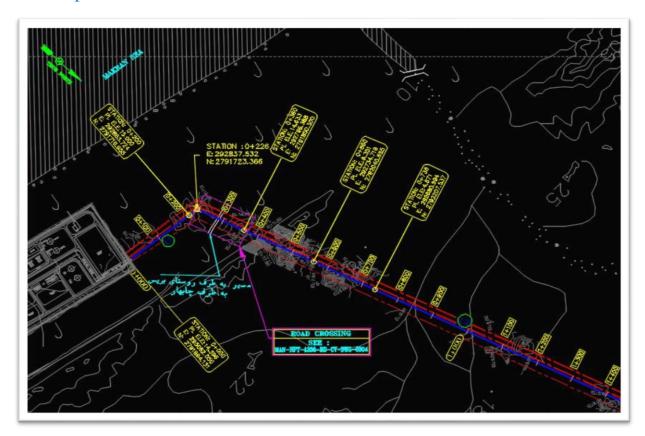

## Mokran Seawater Intake / Pipeline Project

Client: Namvaran Pazhouhesh va Tose-a (Namvaran P&T) Main Client: Mokran Abniroo Company

In this project ATM undertook Basic design for Buildings and site preparation and Infrastructures as well as a 30Km pipe line for transmission of water.

# Road Layout Basic Design