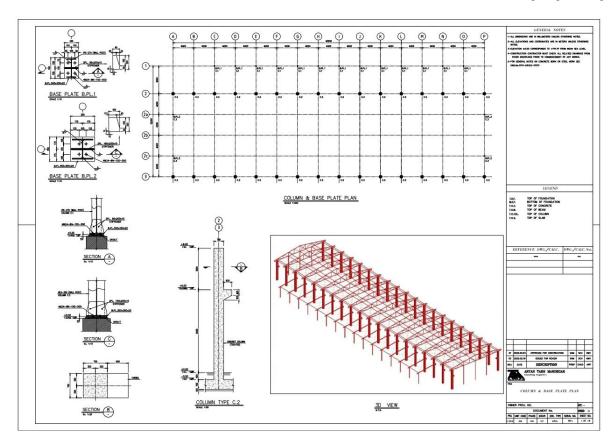

## Sample standard Drawing for Concrete Structure

TYPICAL COLUMN

## Foundation Plan

FOUNDATION FORMWORK & ADD BAR PLAN