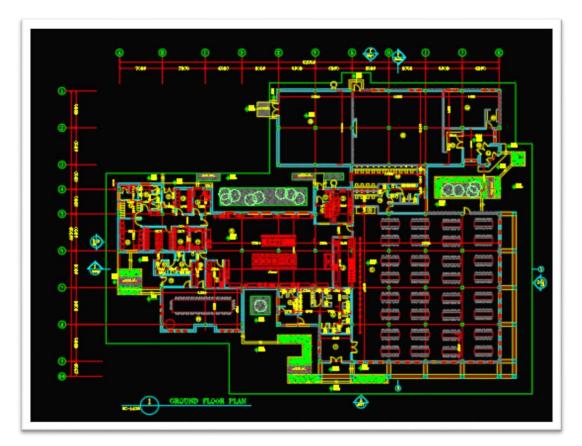

## BandarAbbas 220 Bed Hospital

Client: Nik Darman Kourosh

A 10 story Building with 36000 Sq. M floor area in south of Iran with special Architectural design was a real challenge in structural design with 7meter long cantilevers on a round building.

## BandarAbbas Hospital