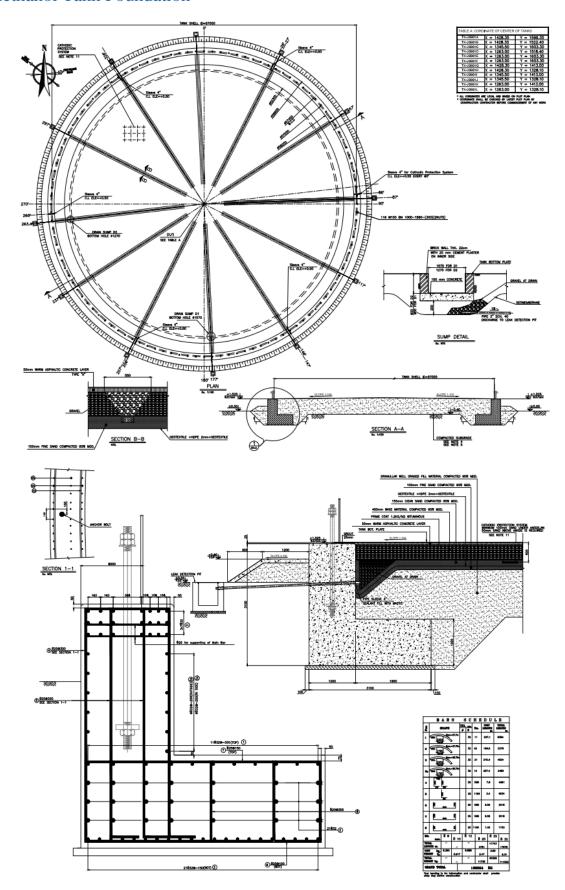

pt with local Condition of the construction site in Iran in terms of seismic demands and local area conditions.

#### **Underground Composite**



### Road & Paving





# Foundation Model







# Foundation Plan







#### Centralized Storage Tank Farm Assaluyeh

Client: ThinkXpert Company

Main Client: Assaluyeh Green Tank Farm Petrochemical Company

ATM have completed Civil and structural design for a centralized storage tank in south of Iran in second Phase of petrochemical industry zones.

Our scope of work comprised foundation design for Above ground storage tanks as well as cold Tanks, all civil and drainage works, Buildings (Architectural /Structural)

ATM also undertook tender package preparation for civil works.

#### Road & Drainage & Paving





### Methanol Tank Foundation





#### Compressor Foundation Time History Analysis









# Administration Building



## Culvert





# Pipe Bridge





## Mokran Seawater Intake / Pipeline Project

Client: Namvaran Pazhouhesh va Tose-a (Namvaran P&T) Main Client: Mokran Abniroo Company

In this project ATM undertook Basic design for Buildings and site preparation and Infrastructures as well as a 30Km pipe line for transmission of water.

#### Drainage System Basic Design







# Road Layout Basic Design



# Water Pipe Line











#### Restaurant











# **Entrance Building**







### Fire Station & Clinic









# **Administration Building**











## **PKT Project**

Client: Peyman Keyhan Teb Company

This Project comprised a Production Building for Medical items and ATM conducted detailed struc