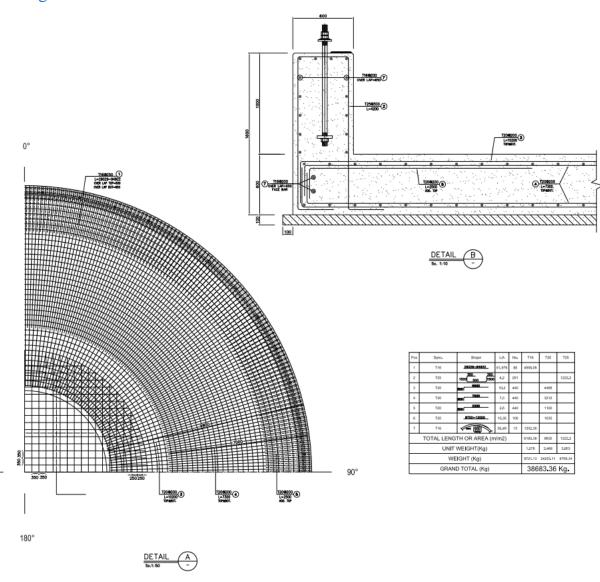

## BandarAbbas 220 Bed Hospital

Client: Nik Darman Kourosh

A 10 story Building with 36000 Sq. M floor area in south of Iran with special Architectural design was a real challenge in structural design with 7meter long cantilevers on a round building.

ATM assisted client in conceptual structural design to address all performance design requirements.