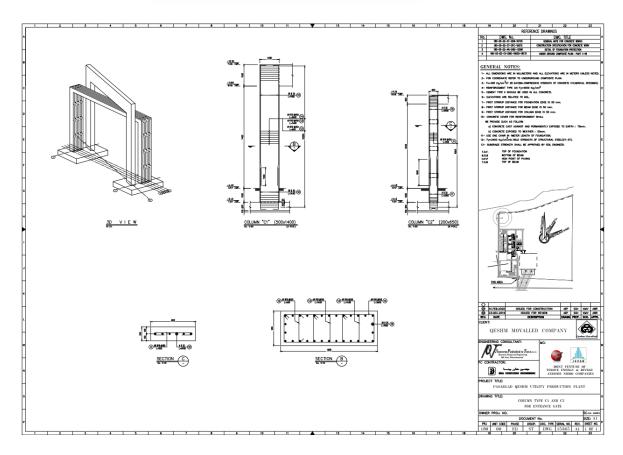

ign for Storage Tanks







# Storage Tank Foundation







### PDMS Modelling (Civil Items)



# Storm and Sanitary Analysis





#### Qeshm Utility Plant (HRSG and Water Desalination Unit)

Client: Namvaran Pazhouhesh va Tose-a (Namvaran P&T) Main Client: Qeshm Pasargad Company.

- Foundation for HRSG boilers
- ❖ Basic and Detail Design for Buildings (Control Building and Substation, Admin Building, Canteen, Fire Station, Repair Workshop Building)
- Foundation for boilers
- Foundation for Pump and Compressors
- Interconnection Pipe racks
- Water Storage Tanks
- Industrial Wastewater Collection Pit
- ❖ Special Design for Ground Improvement (Deep Soil Mixing Method)

ATM also provided Engineering Supervision during construction Works Period

#### Plot Plan





#### **Entrance Gate**







# Work Shop







# Pipe Rack









# Laboratory/Marshalling/ MCC Building















### Demercaptanization Unit

Client: Research Institute of Petroleum Industry Main Client: National Iranian Gas Company

This project comprised 3 similar process units in gas treating plants and ATM undertook Civil/structural and Building Work Design through basic and detail phases in an EPC contract.

Tender Packages / Requisition also were prepared by ATM.

#### Plot Plan







# Flare Route Study and Design





PROFILE



## Blast-proof Building





# Pipe Rack





#### Silicon Wafer Factory

Client: Namvaran Pazhouhesh va Tose-a (Namvaran P&T) Main Client: Mana Energy Pak Company

A unique Project comprising design of a 4 Hectare Production Factory in Renewable Energy Industry, has bee