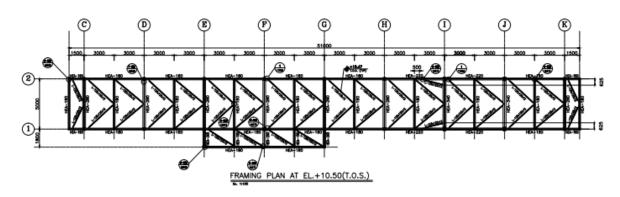

Tank Foundation







### PDMS Modelling (Civil Items)



# Storm and Sanitary Analysis





#### Qeshm Utility Plant (HRSG and Water Desalination Unit)

Client: Namvaran Pazhouhesh va Tose-a (Namvaran P&T) Main Client: Qeshm Pasargad Company.

- Foundation for HRSG boilers
- ❖ Basic and Detail Design for Buildings (Control Building and Substation, Admin Building, Canteen, Fire Station, Repair Workshop Building)
- Foundation for boilers
- Foundation for Pump and Compressors
- Interconnection Pipe racks
- Water Storage Tanks
- Industrial Wastewater Collection Pit
- ❖ Special Design for Ground Improvement (Deep Soil Mixing Method)

ATM also provided Engineering Supervision during construction Works Period

#### Plot Plan





#### **Entrance Gate**







# Work Shop







# Pipe Rack









# Laboratory/Marshalling/ MCC Building















### Demercaptanization Unit

Client: Research Institute of Petroleum Industry Main Client: National Iranian Gas Company

This project comprised 3 similar process units in gas treating plants and ATM undertook Civil/structural and Building Work Design through basic and detail phases in an EPC contract.

Tender Packages / Requisition also were prepared by ATM.

#### Plot Plan







# Flare Route Study and Design





PROFILE



## Blast-proof Building





# Pipe Rack





#### Silicon Wafer Factory

Client: Namvaran Pazhouhesh va Tose-a (Namvaran P&T) Main Client: Mana Energy Pak Company

A unique Project comprising design of a 4 Hectare Production Factory in Renewable Energy Industry, has been awarded to us as partner in engineer