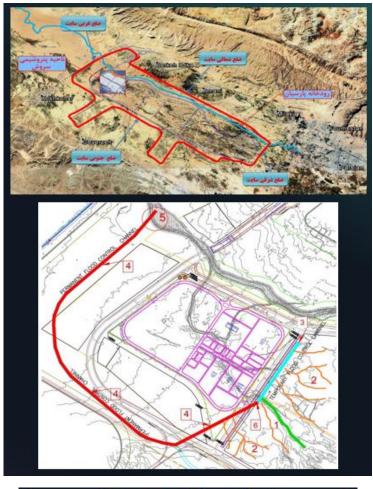

#### Silicon Wafer Factory

Client: Namvaran Pazhouhesh va Tose-a (Namvaran P&T) Main Client: Mana Energy Pak Company

A unique Project comprising design of a 4 Hectare Production Factory in Renewable Energy Industry, has been awarded to us as partner in engineering and Structural Conceptual design, Detailed Architectural Design and detailed civil design as well as design for foundations.

In this project ATM undertook transforming basic technical drawings from original design in Germany to adapt with local Condition of the construction site in Iran in terms of seismic demands and local area conditions.