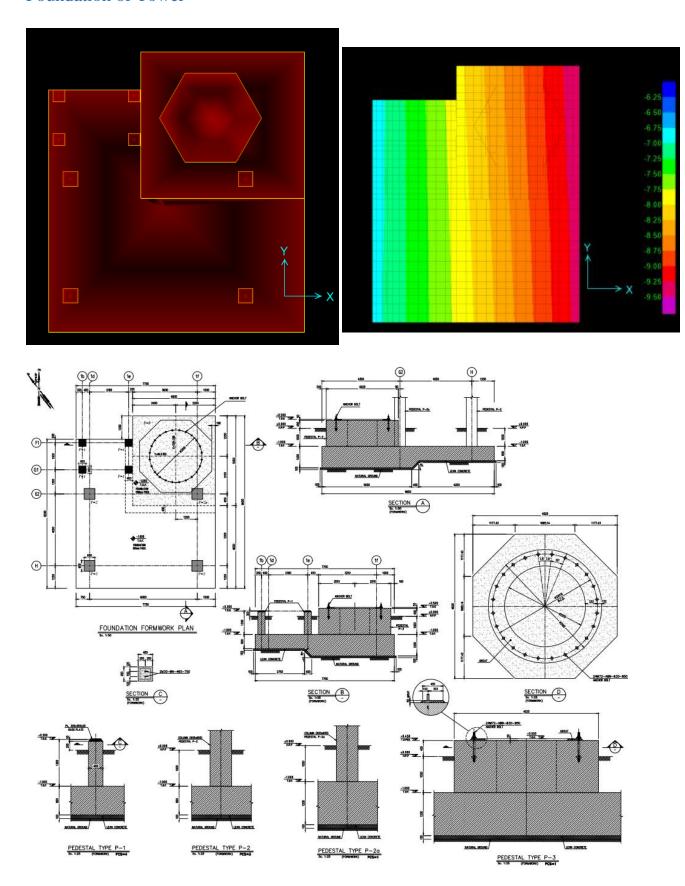

& Steel Structure







## Foundation Plan



FOUNDATION FORMWORK & ADD BAR PLAN



## Steel Structure





#### **Bushehr Petrochemical Plant**

Client: ThinkXpert Company

Main Client: Bushehr Petrochemical Company

This Megaproject was comprising 3 production sites with various process plants and ATM were providing civil structural consultancy services to client as managing consultant.

#### Plot Plan





#### APG Gum Removal

Client: Namvaran Pazhouhesh va Tose-a (Namvaran P&T) Main Client: Tabriz Petrochemical Company

This was an Upgrade Project in Tabriz Petrochemical, Northwest Iran.

Our Scope of work was to provide structural design services including equipment supporting structure, rotary equipment foundation design.

## **Equipment Structures**







# Foundation of Tower













## BandarAbbas 220 Bed Hospital

Client: Nik Darman Kourosh

A 10 story Building with 36000 Sq. M floor area in south of Iran with special Architectural design was a real challenge in structural design with 7meter long cantilevers on a round building.

ATM assisted client in conceptual structural design to address all performance design requirements.

## BandarAbbas Hospital









# Plaxis













# Siah-kal green house project

Client: Exir Sanat Company

ATM provided design review service to our client for this Composite Aluminium and glass light Building for in agricultural industry.

## SAP Model







## Precast Pile production factory

Client: Exir Sanat Company

ATM designed a reinforced concrete Industrial Building which houses production line for precast concr