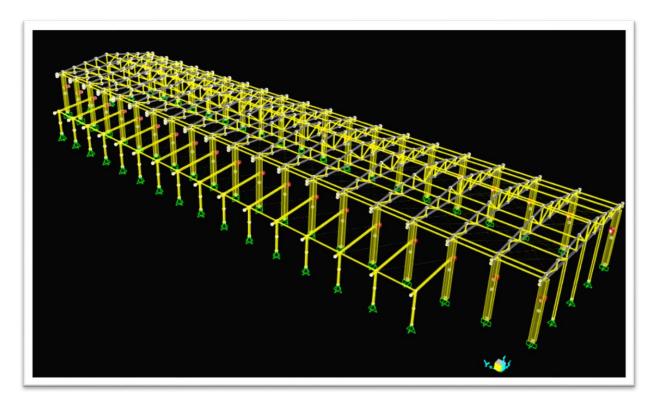

arman Kourosh

A 10 story Building with 36000 Sq. M floor area in south of Iran with special Architectural design was a real challenge in structural design with 7meter long cantilevers on a round building.

ATM assisted client in conceptual structural design to address all performance design requirements.

## BandarAbbas Hospital









# Plaxis













# Siah-kal green house project

Client: Exir Sanat Company

ATM provided design review service to our client for this Composite Aluminium and glass light Building for in agricultural industry.

## SAP Model







## Precast Pile production factory

Client: Exir Sanat Company

ATM designed a reinforced concrete Industrial Building which houses production line for precast concrete piles in Abadan South of Iran.

#### Structure Model











## Rotana Hotels

## Client: WME Consulting Engineer

In This project ATM served our client by detailed structural design of hotel buildings in Isfahan designed by WME.

# Isfahan Hotel & Academy









## Creek Tower Dubai

Client: WME Consulting Engineer

ATM has completed a conceptual and detailed design for two 16 and 70-story residential Towers in Dubai under close collaboration with Client.

For this project ATM had to incorporate wind tunnel results in structural design which was successfully completed by ATM.



# Dubai Creek Harbour







#### Methanol Soroush

Client: ThinkXpert Company

Main Client: Pasargad Energy Development Co. (PEDC)

Located in special Energy Zone in Parsian, Iran, Methanol Soroush is a chemical Plant in Soroush Energy Complex awarded to an EPC