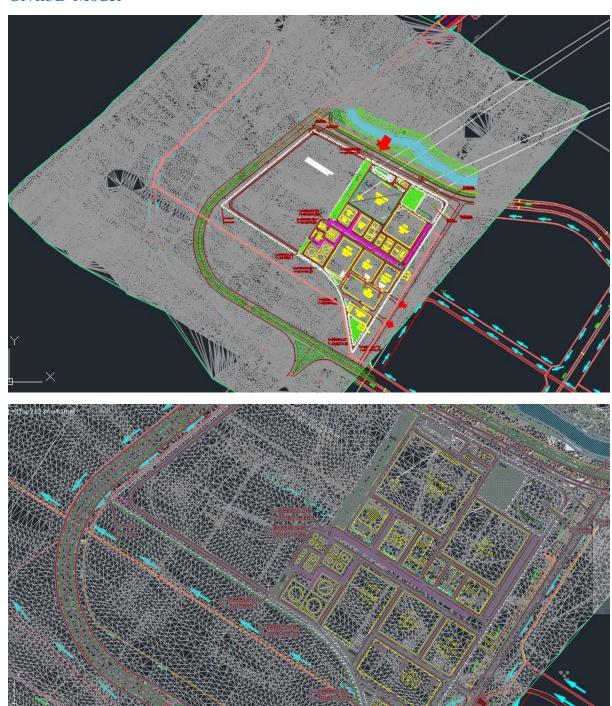

### Farzanegn Oil Refinery

Client: Namvaran Pazhouhesh va Tose-a (Namvaran P&T) Main Client: Farzanegan Energy Pars

- > Tender Packages for ground improvement, civil and building works
- > Feed Pipeline design (12 Km)
- ➤ Architectural/Structural Design of Buildings
- ➤ Culvert design for cross with State Highway
- ➤ Foundation Design for Above ground Storage Tanks
- ➤ Pipe Racks
- > Foundation for Fixed Equipment
- ➤ Pile Design

#### Plot Plan