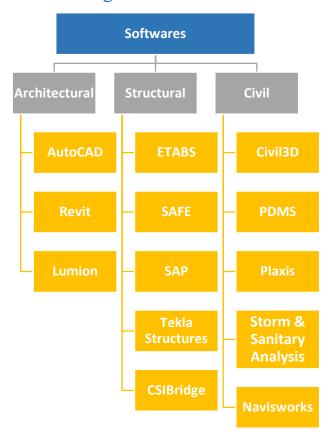

and report
- Basic design for buildings
- ❖ Detail architectural design and quantity take-off
- ❖ 3d modelling
- ❖ BIM based designs based on Revit packages
- ❖ Landscaping design for industrial and non-industrial buildings
- Planning and design for laboratories at chemical plants
- ❖ Architectural design of control buildings and substations



## **Organization Chart**



#### **International Codes and Standards**

ATM undertakes design works as per international codes and standards as follows:

- 1- IBC
- 2- ASCE 7
- 3- AISC (360,341,358)
- 4- ACI 318 and other publications from American concrete institute
- 5- API
- 6- NFPA
- 7- FEMA 356
- 8- AASHTO

ATM also uses Neufert for architectural design, and ASCE publications and guidelines in petrochemical industries.



# Software Packages



ATM have developed ready to use tools for the design of foundations, base plates and connections, taking into considerations all the design code requirements and the appropriate checks



### Summary of Completed and On-going Projects

### Farzanegn Oil Refinery

Client: Namvaran Pazhouhesh va Tose-a (Namvaran P&T) Main Client: Farzanegan Energy Pars

- > Tender Packages for ground improvement, civil and building works
- > Feed Pipeline design (12 Km)
- ➤ Architectural/Structural Design of Buildings
- ➤ Culvert design for cross with State Highway
- ➤ Foundation Design for Above ground Storage Tanks
- ➤ Pipe Racks
- > Foundation for Fixed Equipment
- ➤ Pile Design

#### Plot Plan





# **Under Ground Composite**







## Work Shop & Ware House & Yard Office Building















## Sa